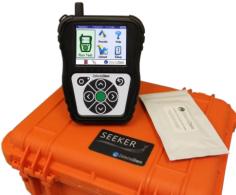

The swipe-card is the key to the flexibility of the Seeker XDU<sup>™</sup>. Each swipe-card contains within it the colorimetric chemistries required for detecting all 5 major groups of explosives. Identification swipe-cards are available for Ammonium Nitrate (AN) and Urea Nitrate (UN).