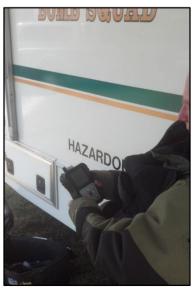

### Using the Seeker XDU™

The Seeker XDU<sup>™</sup> is unlike any other detector on the market. The patent-pending technology built into the device completely automates the decision making process. There is no need for color charts to reference, no hand-mixing of hazardous chemicals, no warm-up, no required cleaning, and most importantly no downtime. The Seeker XDU<sup>™</sup> is able to test for explosives in a consecutive fashion. If a positive test result is identified, the Seeker XDU<sup>™</sup> is able to recover immediately and credibly test again without cleaning or any maintenance procedures being performed. Once the proper swipe card is selected and a trace or bulk sample collected, the Seeker XDU<sup>™</sup> takes care of the rest. Testing is completely automated and results are displayed within seconds.

## **Minimal training**

The Seeker XDU<sup>™</sup> requires minimal training to operate. The simple to use 7-button keypad makes navigation on the full-color LCD screen both easy and intuitive, even for first time users . Once the sample card is selected and a sample has been collected, the Seeker XDU<sup>™</sup> takes care of the rest. There is no mixing of hazardous chemicals, no color charts to reference, no warm-up, no calibration, no cleaning, no complex procedures and most importantly no downtime.