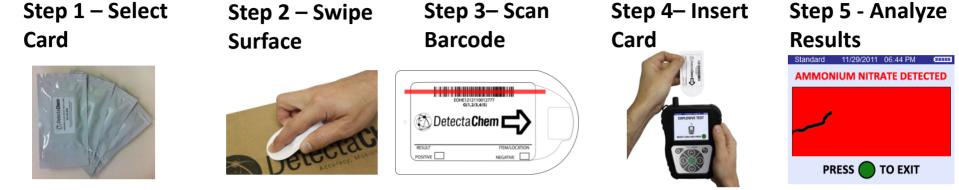

#### SEEKER XDU<sup>™</sup> Handheld Explosive Detection

The Seeker XDU<sup>™</sup> is a handheld explosive detection system utilizing an automated colorimetric methodology to detect trace amounts of explosives. The Seeker XDU<sup>™</sup> is lightweight, rugged, handheld, and extremely portable capable of being used by non-technical first time users as well as trained professionals. The Seeker XDU<sup>™</sup> features a simple-to-use and intuitive operator interface with a large 7-button keypad and full color LCD display. U.S. Government tested and backed by real world deployment ensures that the Seeker XDU<sup>™</sup> is ready to handle any explosive detection scenario. No other portable device is capable of detecting as many explosive compounds with one simple test as the Seeker XDU<sup>™</sup> including the specific identification of Ammonium Nitrate (AN) and Urea Nitrate (UN). All test results are automatically stored internally with the swipe-card serial number, test result, date, time, altitude, ambient temperature and the precise GPS location.

### Using the Seeker XDU™

The Seeker XDU<sup>™</sup> is unlike any other detector on the market. The patent-pending technology built into the device completely automates the decision making process. There is no need for color charts to reference, no hand-mixing of hazardous chemicals, no warm-up, no required cleaning, and most importantly no downtime. The Seeker XDU<sup>™</sup> is able to test for explosives in a consecutive fashion. If a positive test result is identified, the Seeker XDU<sup>™</sup> is able to recover immediately and credibly test again without cleaning or any maintenance procedures being performed. Once the proper swipe card is selected and a trace or bulk sample collected, the Seeker XDU<sup>™</sup> takes care of the rest. Testing is completely automated and results are displayed within seconds.

## **Minimal training**

The Seeker XDU<sup>™</sup> requires minimal training to operate. The simple to use 7-button keypad makes navigation on the full-color LCD screen both easy and intuitive, even for first time users . Once the sample card is selected and a sample has been collected, the Seeker XDU<sup>™</sup> takes care of the rest. There is no mixing of hazardous chemicals, no color charts to reference, no warm-up, no calibration, no cleaning, no complex procedures and most importantly no downtime.

The swipe-card is the key to the flexibility of the Seeker XDU<sup>™</sup>. Each swipe-card contains within it the colorimetric chemistries required for detecting all 5 major groups of explosives. Identification swipe-cards are available for Ammonium Nitrate (AN) and Urea Nitrate (UN).