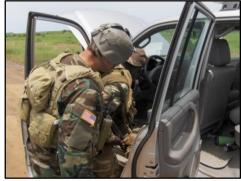

### Using the Seeker XDU™

The Seeker XDU<sup>™</sup> is unlike any other detector on the market. The patent-pending technology built into the device completely automates the decision making process. There is no need for color charts to reference, no hand-mixing of hazardous chemicals, no warm-up, no required cleaning, and most importantly no downtime. The Seeker XDU<sup>™</sup> is able to test for explosives in a consecutive fashion. If a positive test result is identified, the Seeker XDU<sup>™</sup> is able to recover immediately and credibly test again without cleaning or any maintenance procedures being performed. Once the proper swipe card is selected and a trace or bulk sample collected, the Seeker XDU<sup>™</sup> takes care of the rest. Testing is completely automated and results are displayed within seconds.

## **Minimal training**

The Seeker XDU<sup>™</sup> requires minimal training to operate. The simple to use 7-button keypad makes navigation on the full-color LCD screen both easy and intuitive, even for first time users . Once the sample card is selected and a sample has been collected, the Seeker XDU<sup>™</sup> takes care of the rest. There is no mixing of hazardous chemicals, no color charts to reference, no warm-up, no calibration, no cleaning, no complex procedures and most importantly no downtime.