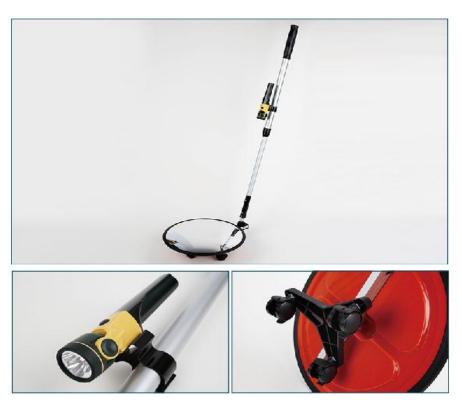

## **Detailed Product Description**

Aluminum handles extend from 1 m to 1.3 m 6 styles from which to choose from Available in 30 cm round convex or flat acrylic mirror Equipped with adjustable swivel for infinite adjustment Has a heavy-duty extruded rubber rim to help prevent damaging objects when maneuvering Available with tripod ball bearing caster wheels, allowing full range of motion with Effortless maneuvering Lightweight with adjustable handle Low 9 cm ground clearance Available with flashlight, batteries and mounting bracket For indoor or outdoor usage