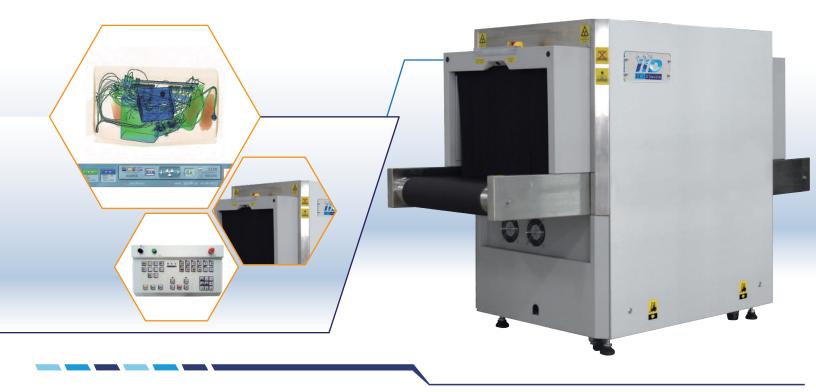

## **Product Instruction**

IIDXM-V6040 is a practical x-ray security equipment which has been widely applied for public security organs and its medium tunnel design is specially for scanning parcels, backpacks,hand luggage, cabin baggage and so on.

IIDXM-V6040 has high mobility (and could be easily move to any locations which need the security inspection) through rolling casters. IIDXM-V6040 is an ideal model for baggage scanning because of its reasonable design and various image-processing functions.

# **Technology Features**

- Shiny clear images
- Sophisticated design with multi-functions operator interface
- High- resolution
- Can increase the conveyor speed to 0.3m/s(Customized)
- Collection the high-speed parallel of detection data
- With network interface to achieve total network management
- Support JPG & BMP image transformation format to USB