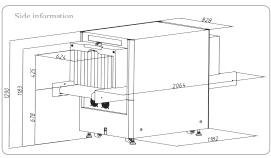

## **General Specification**

| Tunnel | size | 624 r | nm (W) | x 425 | mm ( | (H) | ) |
|--------|------|-------|--------|-------|------|-----|---|
|        |      |       |        |       |      |     |   |

■ Conveyor Speed................. 0.2 m/s

Conveyor Height......678 mm

■ Max. Load......160 kg (Evenly distributed)

Resolution......Typical: AWG 40
 Standard: AWG 38

• Penetration(Steel).....Typical: 34 mm Standard: 30 mm